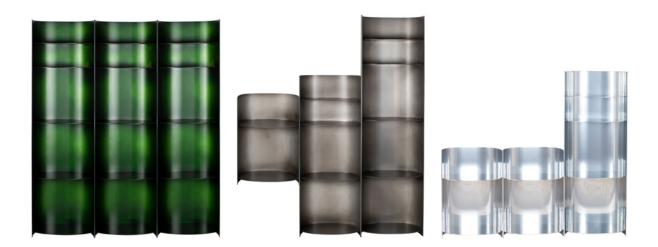

### STANCE. STATEMENT. FLOATING.

Sebastian Herkner's work of full aluminium seems to hover over the ground. Invisibly attached to the wall, every fixation of the variably installable ensemble is invisible. All three of the optional colors render its physical appearance in a plain, clean spatial sculpture.

4020G

4010G

YEAR OF DESIGN 2022 MATERIAL powder-coated aluminium

| DIMENSIONS (mm) |                        |
|-----------------|------------------------|
| large           | 450 L × 295 W × 1600 H |
| medium          | 450 L × 295 W × 1200 H |
| small           | 450 L x 295 W x 650 H  |