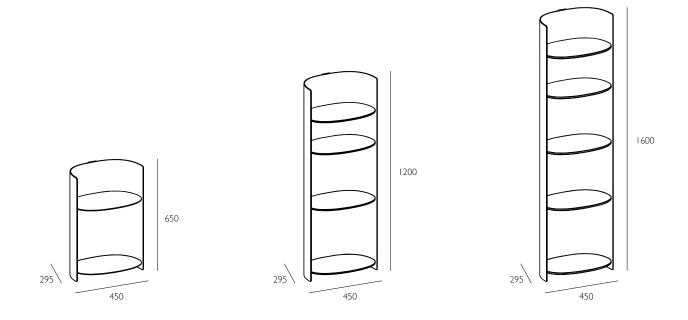

4020G

4010G

YEAR OF DESIGN 2022 MATERIAL powder-coated aluminium

| DIMENSIONS (mm) |                        |
|-----------------|------------------------|
| large           | 450 L × 295 W × 1600 H |
| medium          | 450 L × 295 W × 1200 H |
| small           | 450 L x 295 W x 650 H  |