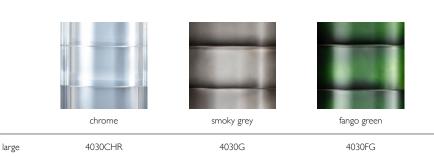

4020G

4010G

YEAR OF DESIGN 2022 MATERIAL powder-coated aluminium

| DIMENSIONS (mm) |                        |
|-----------------|------------------------|
| large           | 450 L × 295 W × 1600 H |
| medium          | 450 L × 295 W × 1200 H |
| small           | 450 L x 295 W x 650 H  |

# ΝΟΤΕ

medium

small

All color combinations available on request.

4020CHR

4010CHR